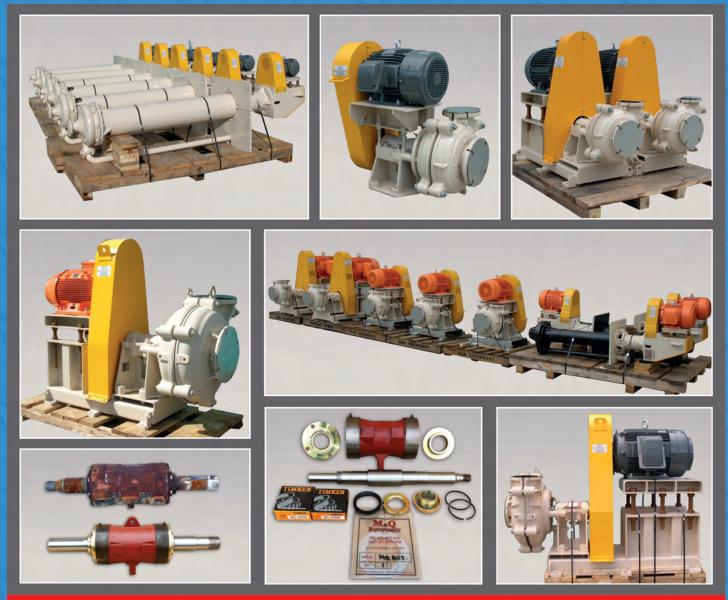

## **SLURRY** PUMP PARTS

**M&Q EQUIPMENT STOCK THE FULL** RANGE OF PARTS TO SUIT THE FOLLOWING PUMPS:

Sump Pumps

40 PV SP

40 PV SPR

65 QV SPR

100 RV SP

150 SV SP

### **Slurry Pumping Experts**

www.mqequipment.com.au

M & Q EQUIPMENT OFFER A COMPLETE PUMP REFURBISHMENT SERVICE

M & Q EQUIPMENT OFFER A BARREL ASSEMBLY REFURBISHMENT SERVICE